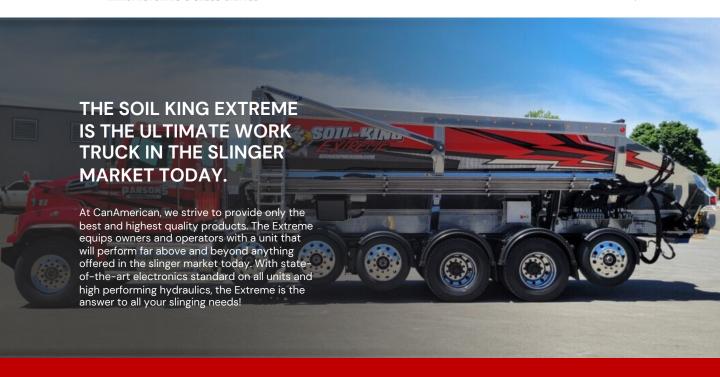

# **CONVEYOR SPREADER MODE**

- ✓ Throwing distances up to 120 feet.
- ✓ Throw conveyor capable of virtually any angle while spreading.

# TRAVEL / LIVE BOTTOM MODE

- ✓ Live bottom offload in as little as 1 minute.
- ✓ Four proximity sensors to protect your operator and equipment.
- Low center of gravity for the ultimate safe drive.

# **THROW CONVEYOR**

- •19' throw conveyor with tough chevron belt
- •2 stone traps for maximum conveyor performance
- •Splined shaft direct drive throw motor

## **FEED BELT**

- •Dual acting metering beam with separate front and rear control breaks up ALL types of material
- •High quality chain driven belt
- •Feed belt driven and controlled by 2 speed piston motor