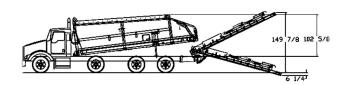

# **CONVEYOR SPREADER MODE**

- ✓ Throwing distances up to 120 feet.
- ✓ Throw conveyor capable of virtually any angle while spreading.

# **THROW CONVEYOR**

- •19' throw conveyor with tough chevron belt
- •2 stone traps for maximum conveyor performance
- •Splined shaft direct drive throw motor