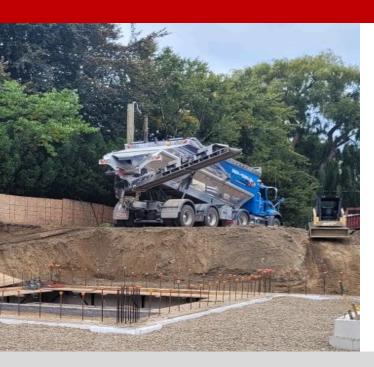

# **CONVEYOR SPREADER MODE**

- ✓ Throwing distances up to 120 feet.
- ✓ Throw conveyor capable of virtually any angle while spreading.