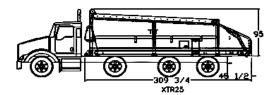

# **CONVEYOR SPREADER MODE**

- ✓ Throwing distances up to 120 feet.
- ✓ Throw conveyor capable of virtually any angle while spreading.

# **THROW CONVEYOR**

- •19' throw conveyor with tough chevron belt
- •2 stone traps for maximum conveyor performance
- •Splined shaft direct drive throw motor