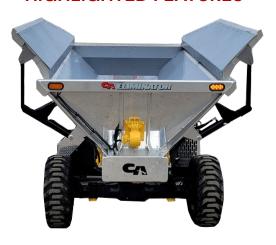

### HIGHLIGHTED FEATURES

#### **ELIMINATOR FEATURES**

#### **BODY**

- •Washed aluminum hopper, polished, coated with Nanokote® PRIMO-9SHIELD™
- •HARDOX® 450 steel frame
- Hydraulic operated wing extensions
- •4" plastic hopper liner
- •20" x 22" x 48" polished aluminum toolbox