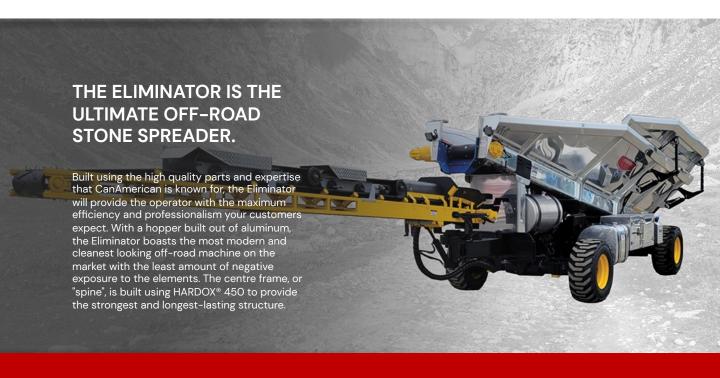

# **RUGGED YET SLEEK**

# 19' THROW CONVEYOR

With tough chevron belt

OPERATING WEIGHT

Of 17.000 lbs.

WASHED ALUMINUM HOPPER

Polished & coated with Nanokote®

STRONG LONG, LASTING STRUCTURE

With HARDOX® 450 frame

148HP ENGINE

CAT® Tier 4 ACERT™ diesel engine

WIRELESS
REMOTE CONTROL

With Danfoss transmitter/receiver

#### **BODY**

- •Washed aluminum hopper, polished, coated with Nanokote® PRIMO-9SHIELD™
- •HARDOX® 450 steel frame
- Hydraulic operated wing extensions
- •4" plastic hopper liner
- •20" x 22" x 48" polished aluminum toolbox