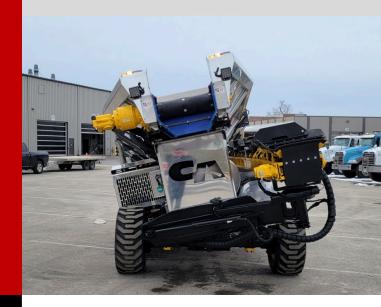

#### THROW CONVEYOR

- •19' throw conveyor with tough chevron belt
- •2 stone traps for maximum conveyor performance
- •Splined shaft direct drive throw motor
- ·Slewing gear swing frame

#### **FEED BELT**

•2 Ply 220 feed belt with high quality chain driven belt •Direct drive live bottom feed belt driven and controlled by 2 speed piston motor

#### **BODY**

- •Washed aluminum hopper, polished, coated with Nanokote® PRIMO-9SHIELD™
- •HARDOX® 450 steel frame
- Hydraulic operated wing extensions
- •4" plastic hopper liner
- •20" x 22" x 48" polished aluminum toolbox